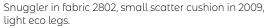

3 seater sofa in fabric 2800, small scatter cushions in 2009, light eco legs. Snuggler in fabric 2802, small scatter cushion in 2009, light eco legs. Grand sofa in fabric 2807, large scatter cushions in 2009, light eco legs. Accent chair in fabric 2009, light eco legs.