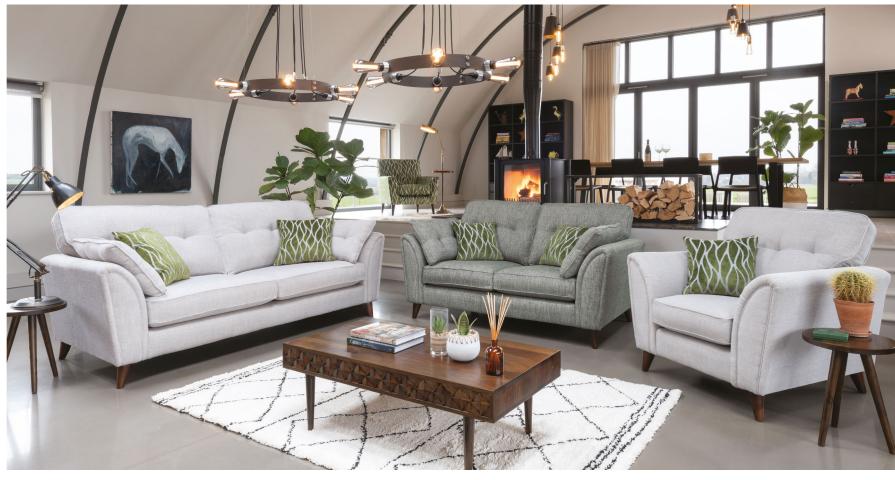

3 seater sofa in fabric 2800, small scatter cushions in 2009, light eco legs. Snuggler in fabric 2802, small scatter cushion in 2009, light eco legs. Grand sofa in fabric 2807, large scatter cushions in 2009, light eco legs. Accent chair in fabric 2009, light eco legs.

Grand sofa in fabric 2947, large scatter cushions in 2262, light eco legs. Accent chair in fabric 2262, light eco legs.

Legged ottoman in fabric 2009, light eco legs.