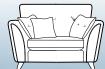

3 seater sofa in fabric 2800, small scatter cushions in 2009, light eco legs. Snuggler in fabric 2802, small scatter cushion in 2009, light eco legs. Grand sofa in fabric 2807, large scatter cushions in 2009, light eco legs. Accent chair in fabric 2009, light eco legs.

Grand sofa H 970mm W 2280mm D 1000mm

3 seater sofa H 970mm W 2050mm D 1000mm

2 seater sofa H 970mm W 1840mm D 1000mm

Snuggler H 970mm W 1410mm D 1000mm

Chair H 970mm W 1040mm D 940mm

Accent chair H 880mm W 840mm D 860mm