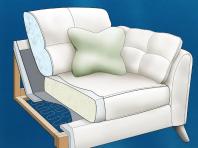

Legged ottoman H 400mm W 1000mm D 570mm

Fabrics contains yarns made from recycled plastic bottles

Sustainably sourced timber frame and feet

Back cushions. scatter cushions and arm pillows filled with Quallofil® Blue fibre, made using 50% recycled plastic from Plastic Bank

Seat cushions guaranteed longevity

Recyclable and reusable stee springs

Walnut eco leg.

Light eco leg.

(Accent chair only)

Walnut eco leg.

Light eco leg.

Arm caps