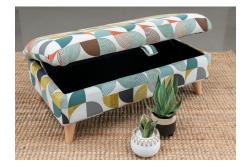

Legged ottoman H 400mm W 1000mm D 570mm

Fabrics contains yarns made from recycled plastic bottles

Sustainably sourced timber frame and feet

Back cushions. scatter cushions and arm pillows filled with Quallofil® Blue fibre, made using 50% recycled plastic from Plastic Bank

Grand sofa in fabric 2947, large scatter cushions in 2262, light eco legs. Accent chair in fabric 2262, light eco legs.

Legged ottoman in fabric 2009, light eco legs.