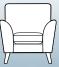

3 seater sofa in fabric 2800, small scatter cushions in 2009, light eco legs. Snuggler in fabric 2802, small scatter cushion in 2009, light eco legs. Grand sofa in fabric 2807, large scatter cushions in 2009, light eco legs. Accent chair in fabric 2009, light eco legs.

Grand sofa H 970mm W 2280mm D 1000mm

3 seater sofa H 970mm W 2050mm D 1000mm

2 seater sofa H 970mm W 1840mm D 1000mm

Snuggler H 970mm W 1410mm D 1000mm

Chair H 970mm W 1040mm D 940mm

Accent chair H 880mm W 840mm D 860mm

Seat cushions guaranteed longevity

Recyclable and reusable stee springs

Walnut eco leg.

Light eco leg.

(Accent chair only)

Walnut eco leg.

Light eco leg.

Arm caps