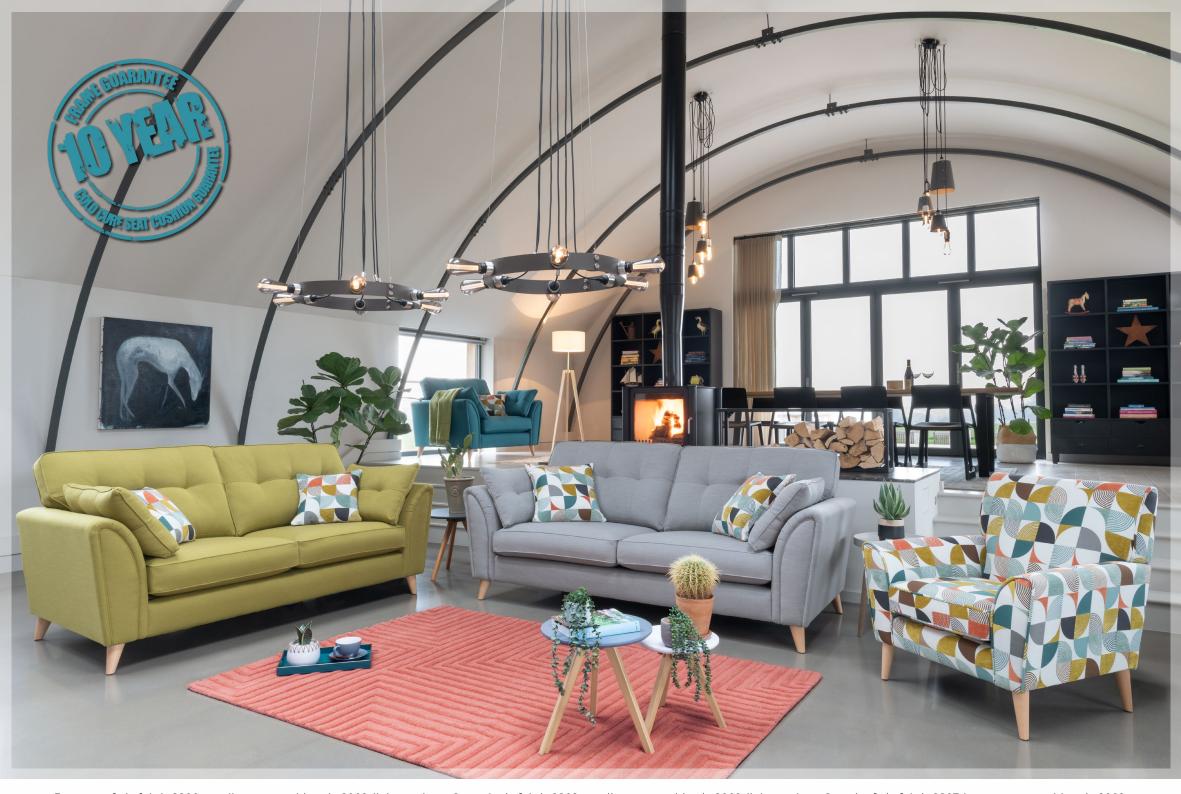

3 seater sofa in fabric 2800, small scatter cushions in 2009, light eco legs. Snuggler in fabric 2802, small scatter cushion in 2009, light eco legs. Grand sofa in fabric 2807, large scatter cushions in 2009, light eco legs. Accent chair in fabric 2009, light eco legs.

Grand sofa in fabric 2947, large scatter cushions in 2262, light eco legs. Accent chair in fabric 2262, light eco legs.

Legged ottoman in fabric 2009, light eco legs.