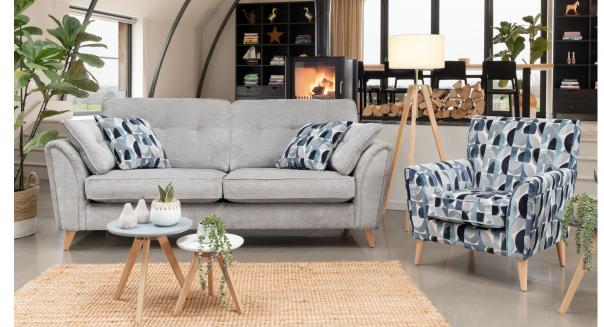

3 seater sofa in fabric 2800, small scatter cushions in 2009, light eco legs. Snuggler in fabric 2802, small scatter cushion in 2009, light eco legs. Grand sofa in fabric 2807, large scatter cushions in 2009, light eco legs. Accent chair in fabric 2009, light eco legs.