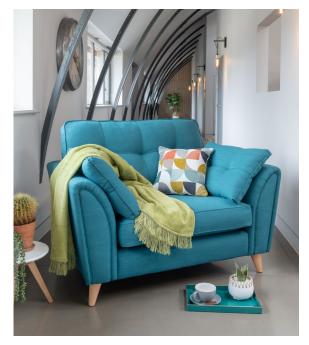

contains yarns made from recycled plastic bottles



Sustainably sourced timber frame and feet



Back cushions. scatter cushions and arm pillows filled with Quallofil® Blue fibre, made using 50% recycled plastic from Plastic Bank





Seat cushions guaranteed longevity

Recyclable and reusable stee springs







Walnut eco leg.

Light eco leg.

(Accent chair only)





Walnut eco leg.

Light eco leg.

Arm caps



Arm caps will help protect your furniture from wear and tear and are available as an optional accessory.



Grand sofa in fabric 2727, large scatter cushions in 2110, walnut eco legs. Accent chair in fabric 2110, walnut eco legs. 2 seater sofa in fabric 2720, small scatter cushions in 2110, walnut eco legs. Chair in fabric 2727, small scatter cushion in 2110, walnut eco legs.







Grand sofa in fabric 2947, large scatter cushions in 2262, light eco legs. Accent chair in fabric 2262, light eco legs.



Legged ottoman in fabric 2009, light eco legs.