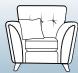

3 seater sofa in fabric 2800, small scatter cushions in 2009, light eco legs. Snuggler in fabric 2802, small scatter cushion in 2009, light eco legs. Grand sofa in fabric 2807, large scatter cushions in 2009, light eco legs. Accent chair in fabric 2009, light eco legs.

Grand sofa H 970mm W 2280mm D 1000mm

3 seater sofa H 970mm W 2050mm D 1000mm

2 seater sofa H 970mm W 1840mm D 1000mm

Snuggler H 970mm W 1410mm D 1000mm

Chair H 970mm W 1040mm D 940mm

Accent chair H 880mm W 840mm D 860mm