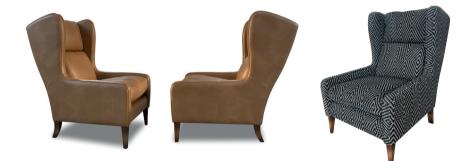

Striking architectural high backed armchair which delivers serious style and comfort.

WING CHAIR SHOWN IN SOUL TOTE CAMEL LEATHER W: 81cm H: 109cm (SH: 49cm) D: 104cm

WING CHAIR SHOWN IN CASPIAN EBONY FABRIC W: 81cm H: 109cm (SH: 49cm) D: 104cm