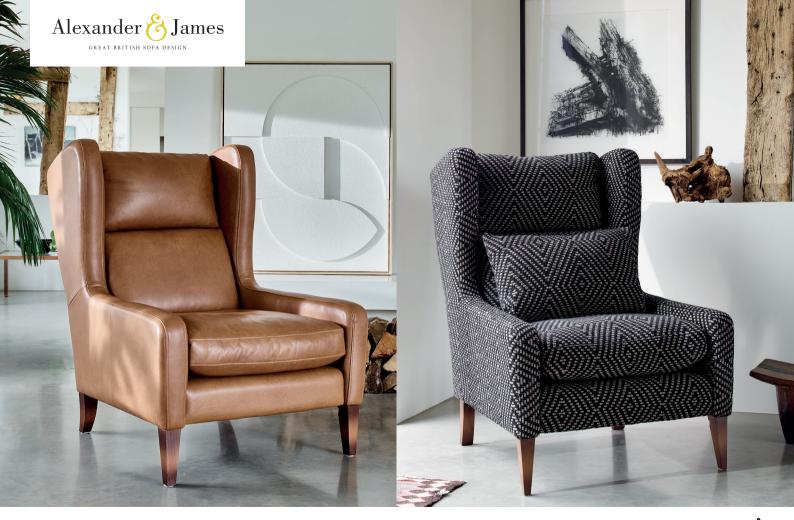

Striking architectural high backed armchair which delivers serious style and comfort.

WING CHAIR SHOWN IN SOUL TOTE CAMEL LEATHER W: 81cm H: 109cm (SH: 49cm) D: 104cm

WING CHAIR SHOWN IN CASPIAN EBONY FABRIC W: 81cm H: 109cm (SH: 49cm) D: 104cm