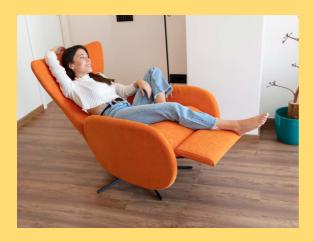

At the moment it is only available in the manual relax version, and it offers two different positions: the first one is an upright position, which is just perfect to watch TV, read, etc.. and the second position is laying down with the feet up at the same level as the heart, which favours a heart-healthy position.