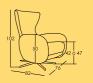

With the Mondrian armchair, our aim was to design a very light armchair, but also an armchair which could ergonomically adapt to the shape of the body in order to provide more comfort. We also thought about people with different heights. Therefore, we offer two different heights for this armchair, 42 and 47 cm.