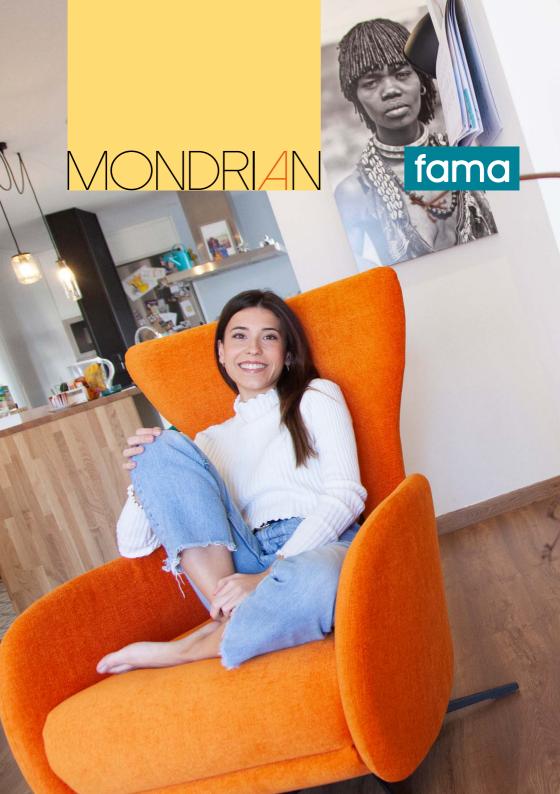

## ITS MOST IMPORTANT FEATURE IS

that Mondrian is a recliner chair, even though it does not look like one.

t has been 22 years since we launched La Caracola, 19 years since we presented the Moon recliner, and 16 years since the Lenny armchair came up. Like its predecessors, Mondrian is an armchair that has the right design to become a Fama iconic piece.

With the Mondrian armchair, our aim was to design a very light armchair, but also an armchair which could ergonomically adapt to the shape of the body in order to provide more comfort. We also thought about people with different heights. Therefore, we offer two different heights for this armchair, 42 and 47 cm.

## designed a flexible

We have designed a flexible system on the headrest area, so when you lay backwards, you do not feel the hardness of the metal or wooden frame.

Its most important feature is that Mondrian is a recliner chair, even though it does not look like one.