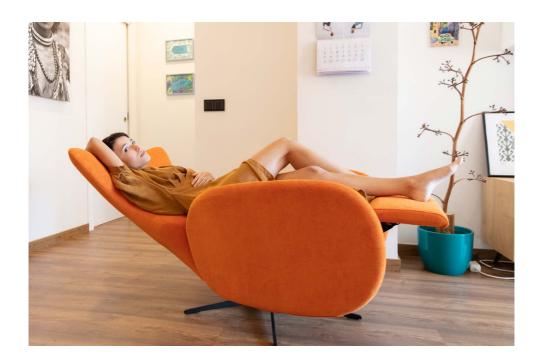

## ITS MOST IMPORTANT FEATURE IS

that Mondrian is a recliner chair, even though it does not look like one.

t has been 22 years since we launched La Caracola, 19 years since we presented the Moon recliner, and 16 years since the Lenny armchair came up. Like its predecessors, Mondrian is an armchair that has the right design to become a Fama iconic piece.

## designed a flexible

We have designed a flexible system on the headrest area, so when you lay backwards, you do not feel the hardness of the metal or wooden frame.

Its most important feature is that Mondrian is a recliner chair, even though it does not look like one.

At the moment it is only available in the manual relax version, and it offers two different positions: the first one is an upright position, which is just perfect to watch TV, read, etc.. and the second position is laying down with the feet up at the same level as the heart, which favours a heart-healthy position.

The most important thing is that it offers great comfort. Above all, it has such a light design when is closed that no one could say it is a recliner chair. The new mechanism with motor will be coming soon.