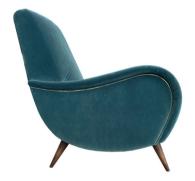

Lonnie: Swooping curves and laid back luxe. Optional gold trim adds next level glamour if required. Super sexy. Fitz: Cool mini foot stool with optional gold flashes.

LONNIE CHAIR
SHOWN IN BIBA HAZE WITH GOLD PIPING

W: 85cm H: 98cm D: 100cm

FITZ FOOT STOOL

SHOWN IN BIBA HAZE WITH GOLD PIPING

W: 64cm H: 45cm D: 74cm