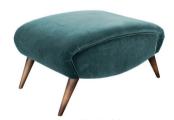

Lonnie: Swooping curves and laid back luxe. Optional gold trim adds next level glamour if required. Super sexy. Fitz: Cool mini foot stool with optional gold flashes.

LONNIE CHAIR
SHOWN IN BIBA HAZE WITH GOLD PIPING

W: 85cm H: 98cm D: 100cm

FITZ FOOT STOOL

SHOWN IN BIBA HAZE WITH GOLD PIPING

W: 64cm H: 45cm D: 74cm