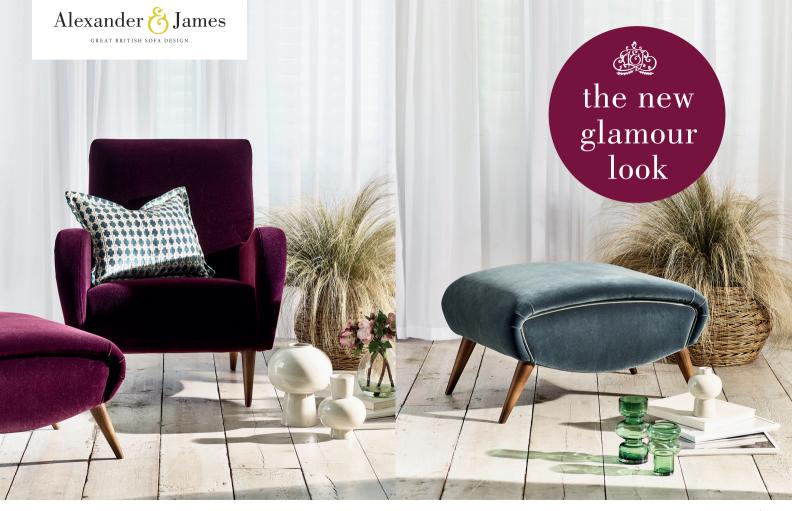

Lonnie: Swooping curves and laid back luxe. Optional gold trim adds next level glamour if required. Super sexy. Fitz: Cool mini foot stool with optional gold flashes.

LONNIE CHAIR
SHOWN IN BIBA HAZE WITH GOLD PIPING

W: 85cm H: 98cm D: 100cm

FITZ FOOT STOOL

SHOWN IN BIBA HAZE WITH GOLD PIPING

W: 64cm H: 45cm D: 74cm