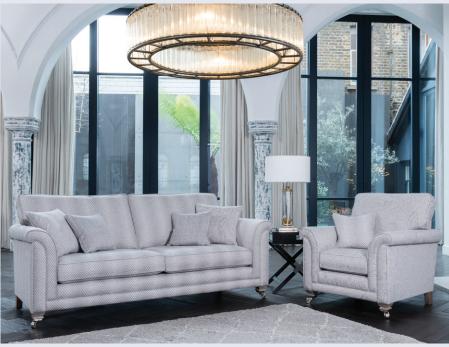

Accent chair H 940mm W 870mm D 920 mm

Legged Ottoman H 380mm W 990mm

D 580mm

Storage stool
H 410mm
W 640mm

Footstool H 380mm W 640mm D 580mm

D 580mm D 580 Supplied on glides

Chair in fabric 8817, small scatter cushion in 8712, ebony chrome castor legs (FM2). Grand sofa in fabric 8817, large scatter cushions in 8712, small scatter cushions in 8787, ebony chrome castor legs (FM2). Accent chair in fabric 8712, ebony solid legs (FM5).