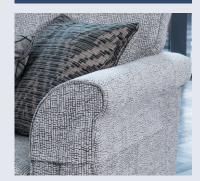

## Arm caps

Arm caps will help protect your furniture from wear and tear and are available as an optional accessory.