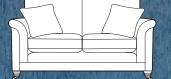

3 seater sofa in fabric 8787, large scatter cushions in 8712, small scatter cushions in 8817, ebony chrome castor legs (FM2).

2 seater sofa in fabric 8425, large scatter cushions in 8999, smokey oak satin brass castor legs (FM1). Grand sofa in fabric 8999, large scatter cushions in 8425, small scatter cushions in 8719, smokey oak satin brass castor legs (FM1). Accent chair in fabric 8719, smokey oak solid legs (FM4).