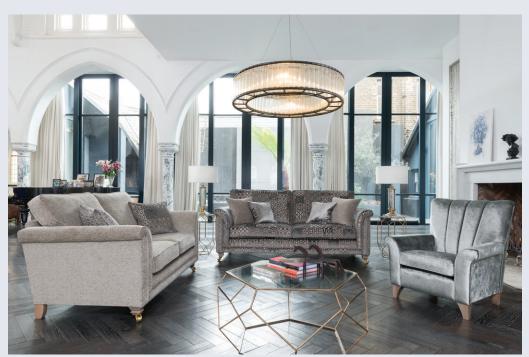

3 seater sofa in fabric 8787, large scatter cushions in 8712, small scatter cushions in 8817, ebony chrome castor legs (FM2).

2 seater sofa in fabric 8425, large scatter cushions in 8999, smokey oak satin brass castor legs (FM1). Grand sofa in fabric 8999, large scatter cushions in 8425, small scatter cushions in 8719, smokey oak satin brass castor legs (FM1). Accent chair in fabric 8719, smokey oak solid legs (FM4).