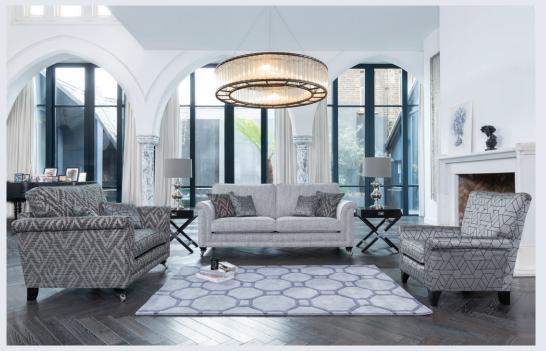

Grand sofa in fabric 8547, large scatter cushions in 8667, small scatter cushions in 8237, smokey oak satin nickel castor legs (FM3). Chair in fabric 8667, small scatter cushion in 8547, smokey oak satin nickel castor legs (FM3).