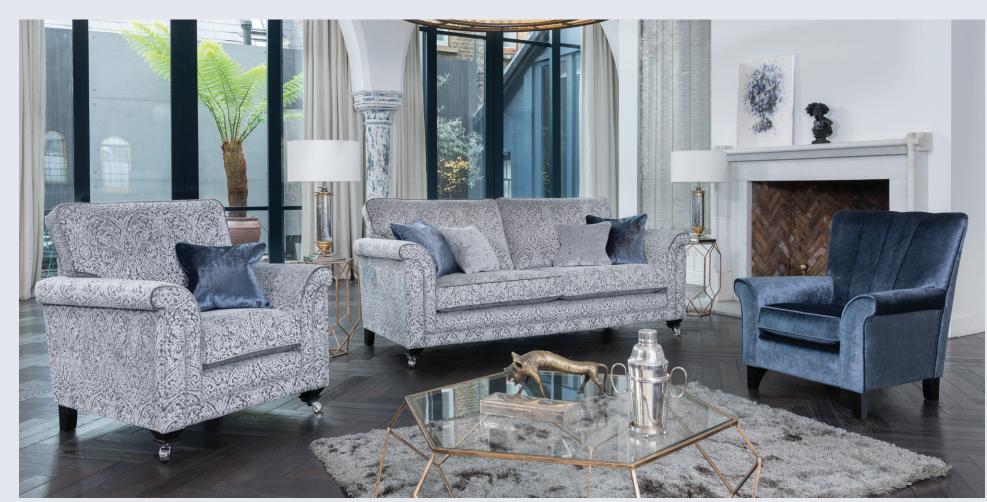

3 seater sofa in fabric 8787, large scatter cushions in 8712, small scatter cushions in 8817, ebony chrome castor legs (FM2).

2 seater sofa in fabric 8425, large scatter cushions in 8999, smokey oak satin brass castor legs (FM1). Grand sofa in fabric 8999, large scatter cushions in 8425, small scatter cushions in 8719, smokey oak satin brass castor legs (FM1). Accent chair in fabric 8719, smokey oak solid legs (FM4).