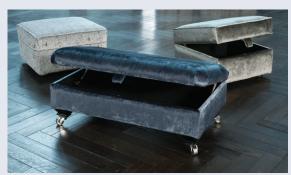

Accent chair H 940mm W 870mm D 920 mm

Legged Ottoman H 380mm W 990mm

D 580mm

Storage stool
H 410mm
W 640mm

Footstool H 380mm W 640mm D 580mm

D 580mm D 580 Supplied on glides

Chair in fabric 8817, small scatter cushion in 8712, ebony chrome castor legs (FM2). Grand sofa in fabric 8817, large scatter cushions in 8712, small scatter cushions in 8787, ebony chrome castor legs (FM2). Accent chair in fabric 8712, ebony solid legs (FM5).

Footstool in fabric 8787 (supplied on glides), Legged ottoman in fabric 8712, ebony chrome castor legs (FM2), Storage stool in fabric 8719 (supplied on glides).