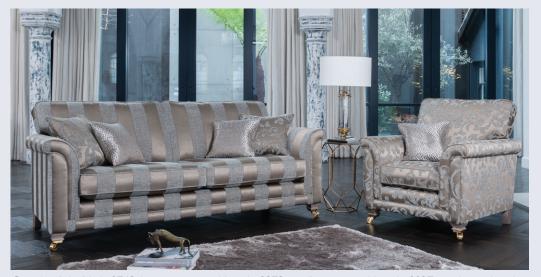

Accent chair H 940mm W 870mm D 920 mm

Legged Ottoman H 380mm W 990mm

D 580mm

Storage stool
H 410mm
W 640mm

Footstool H 380mm W 640mm D 580mm

D 580mm D 580 Supplied on glides

Chair in fabric 8817, small scatter cushion in 8712, ebony chrome castor legs (FM2). Grand sofa in fabric 8817, large scatter cushions in 8712, small scatter cushions in 8787, ebony chrome castor legs (FM2). Accent chair in fabric 8712, ebony solid legs (FM5).

3 seater sofa in fabric 8787, large scatter cushions in 8712, small scatter cushions in 8817, ebony chrome castor legs (FM2).

2 seater sofa in fabric 8425, large scatter cushions in 8999, smokey oak satin brass castor legs (FM1). Grand sofa in fabric 8999, large scatter cushions in 8425, small scatter cushions in 8719, smokey oak satin brass castor legs (FM1). Accent chair in fabric 8719, smokey oak solid legs (FM4).