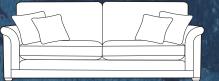

3 seater sofa in fabric 8787, large scatter cushions in 8712, small scatter cushions in 8817, ebony chrome castor legs (FM2).

2 seater sofa in fabric 8425, large scatter cushions in 8999, smokey oak satin brass castor legs (FM1). Grand sofa in fabric 8999, large scatter cushions in 8425, small scatter cushions in 8719, smokey oak satin brass castor legs (FM1). Accent chair in fabric 8719, smokey oak solid legs (FM4).