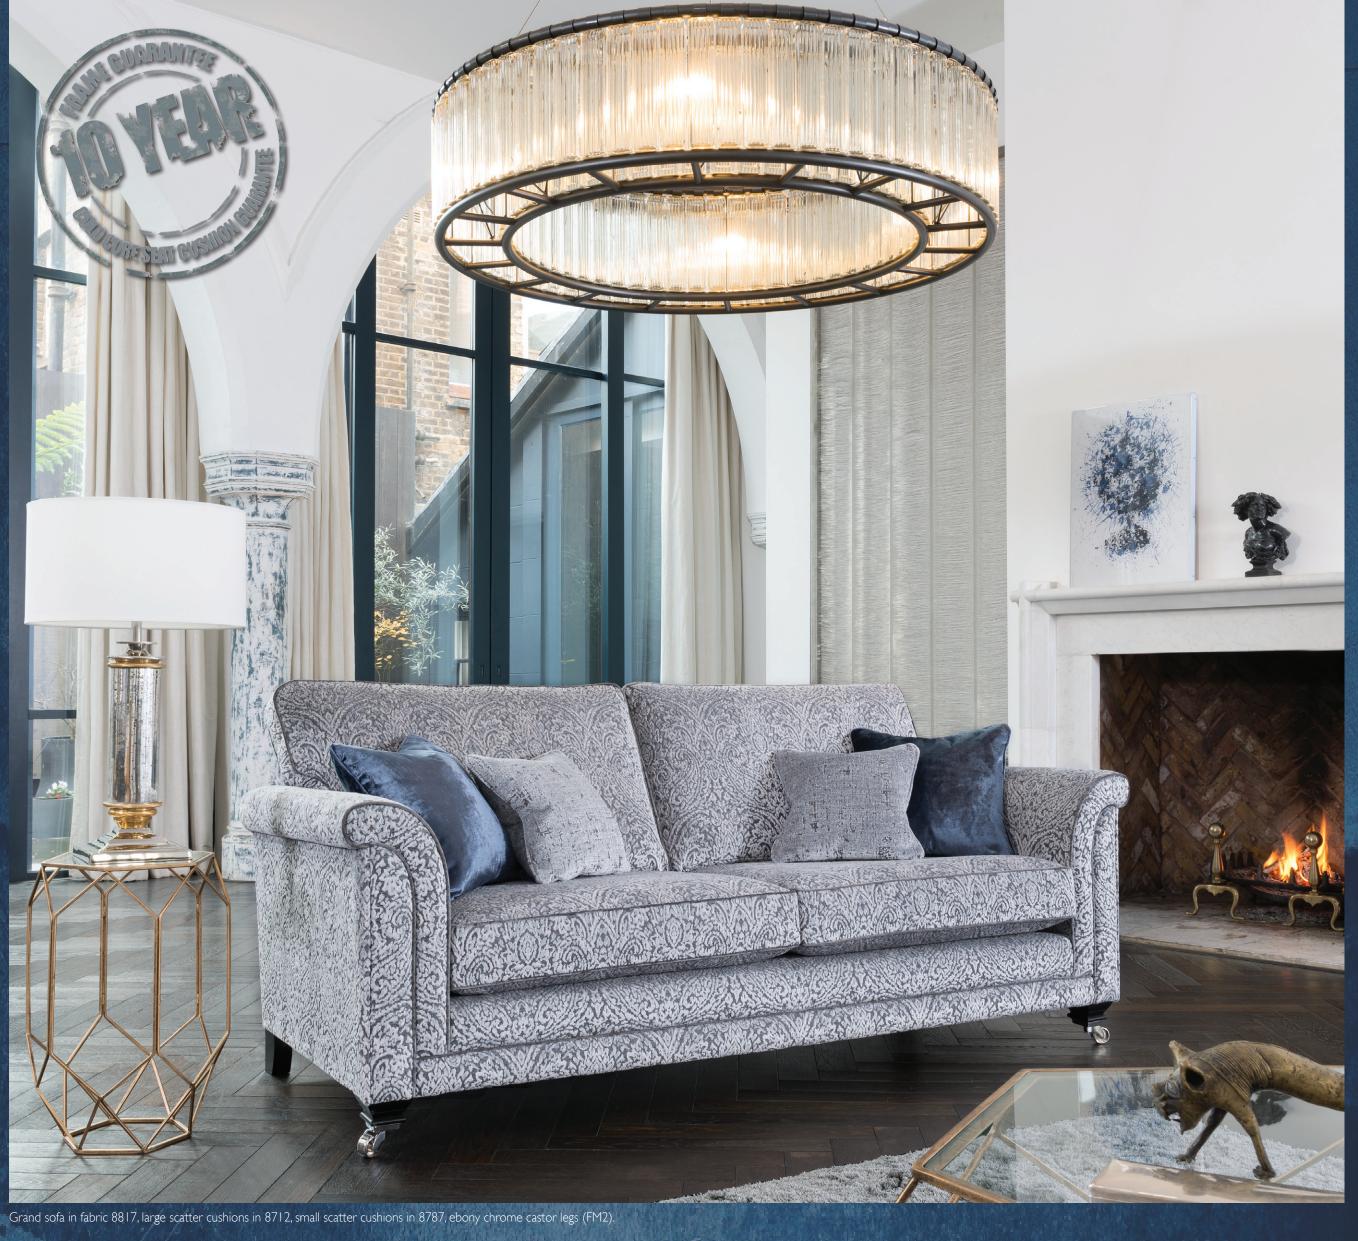

Accent chair H 940mm W 870mm D 920 mm

Legged Ottoman H 380mm W 990mm

D 580mm

Storage stool
H 410mm
W 640mm

Footstool H 380mm W 640mm D 580mm

D 580mm D 580 Supplied on glides

Chair in fabric 8817, small scatter cushion in 8712, ebony chrome castor legs (FM2). Grand sofa in fabric 8817, large scatter cushions in 8712, small scatter cushions in 8787, ebony chrome castor legs (FM2). Accent chair in fabric 8712, ebony solid legs (FM5).