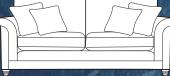

3 seater sofa in fabric 8787, large scatter cushions in 8712, small scatter cushions in 8817, ebony chrome castor legs (FM2).

2 seater sofa in fabric 8425, large scatter cushions in 8999, smokey oak satin brass castor legs (FM1). Grand sofa in fabric 8999, large scatter cushions in 8425, small scatter cushions in 8719, smokey oak satin brass castor legs (FM1). Accent chair in fabric 8719, smokey oak solid legs (FM4).