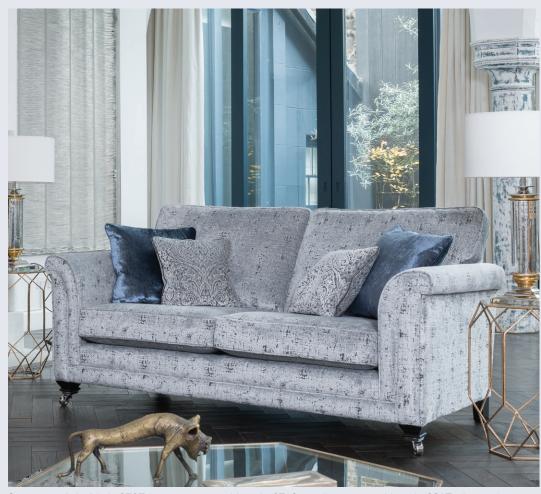

Snuggler in fabric 8155, small scatter cushions in 8015, ebony chrome castor legs. (FM2). Grand sofa in fabric 8307, large scatter cushions in 8155, small scatter cushion in 8015, ebony chrome castor legs (FM2). Accent chair in fabric 8015, ebony solid legs (FM5).