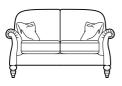

## Westbury

CHAIR H100cm W95cm D95cm SH53 cm SW51cm SD57cm AH67cm

TWO SEATER SOFA
INCLUDING 2 SCATTER CUSHIONS
H100cm W163cm D95cm
SH53cm SW119cm SD57cm AH72cm

LARGE TWO SEATER SOFA
INCLUDING 2 SCATTER CUSHIONS
H100cm W190cm D95cm
SH53cm SW146cm SD57cm AH72cm