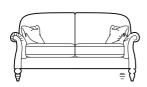

## Westbury

CHAIR H100cm W95cm D95cm SH53 cm SW51cm SD57cm AH67cm

TWO SEATER SOFA
INCLUDING 2 SCATTER CUSHIONS
H100cm W163cm D95cm
SH53cm SW119cm SD57cm AH72cm

LARGE TWO SEATER SOFA
INCLUDING 2 SCATTER CUSHIONS
H100cm W190cm D95cm
SH53cm SW146cm SD57cm AH72cm