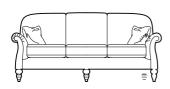

GRAND SOFA
INCLUDING 2 SCATTER CUSHIONS
H100cm W224cm D95cm
SH53cm SW180cm SD57cm AH72cm

| OPTIONS*                       | STANDARD     | OPTION                  |
|--------------------------------|--------------|-------------------------|
| WOOD FINISH                    | CHERRY       | MAHOGANY<br>TEAK        |
| SEAT INTERIOR                  | ENCORE FIBRE | PREMIUM<br>COMFORT FOAM |
| FRONT LEGS                     | BRASS CASTOR | CHROME<br>CASTOR        |
|                                |              | PLAIN TURNED<br>WOOD    |
| SCATTERS                       | FEATHER      | FIBRE                   |
| AVAILABLE IN LEATHER OR FABRIC |              |                         |