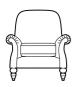

## Westbury

CHAIR H100cm W95cm D95cm SH53 cm SW51cm SD57cm AH67cm

TWO SEATER SOFA
INCLUDING 2 SCATTER CUSHIONS
H100cm W163cm D95cm
SH53cm SW119cm SD57cm AH72cm

LARGE TWO SEATER SOFA
INCLUDING 2 SCATTER CUSHIONS
H100cm W190cm D95cm
SH53cm SW146cm SD57cm AH72cm