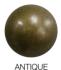

#### STUD OPTIONS

Available in two colour options:

PEWTER

## HOW TO ORDER YOUR CHAIR

- 1. Choose either Full Leather or Full Fabric
- 2. Select Leather from the Leather Collection or fabric from the Book of Plains or Book of Patterns
- 3. Decide between Pewter or Antique Studs
- 4. Pick Weathered Oak or Dark Wood Feet