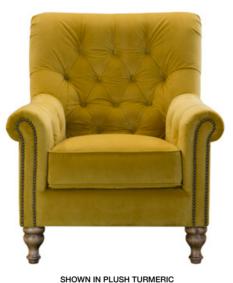

Our latest modern classic which warmly delivers a hug in a chair! A fresh design with hand buttoned detailing, antique studding and gorgeous high backed feature.

THE SOFIA CHAIR
W: 83cm H: 97cm D: 89cm

SHOWN IN PLOSH TORNIERIC