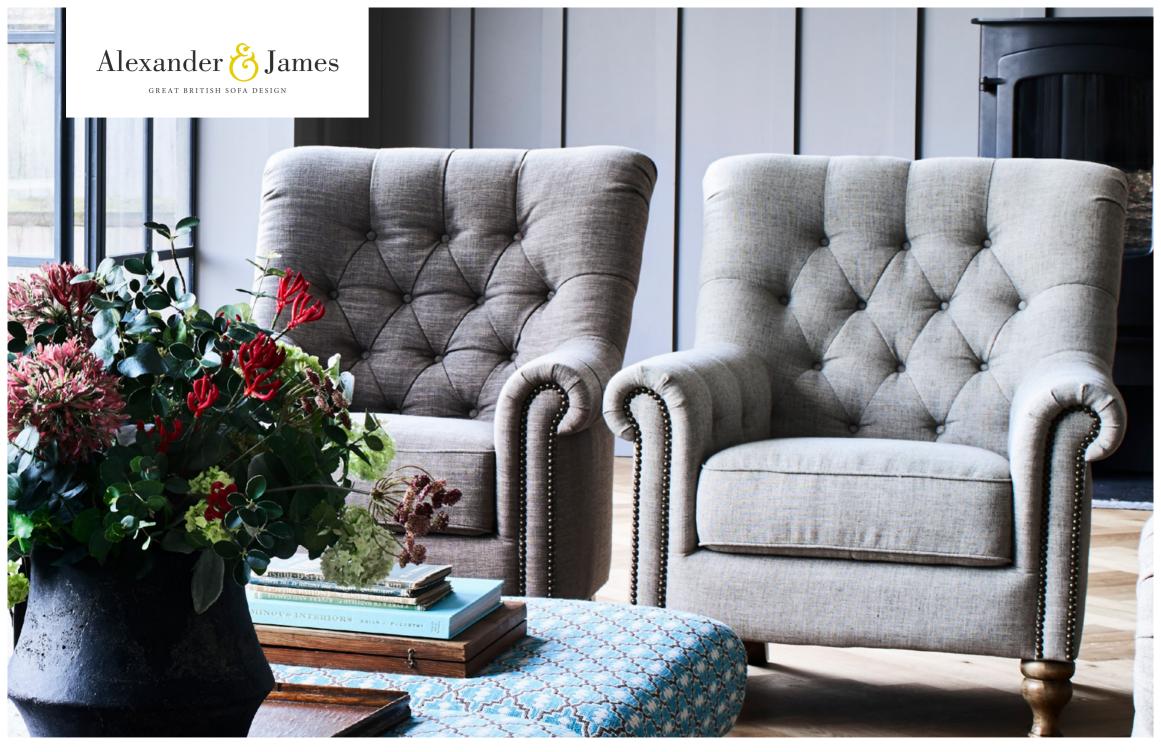

Our latest modern classic which warmly delivers a hug in a chair! A fresh design with hand buttoned detailing, antique studding and gorgeous high backed feature.

THE SOFIA CHAIR
W: 83cm H: 97cm D: 89cm