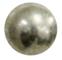

Our latest modern classic which warmly delivers a hug in a chair! A fresh design with hand buttoned detailing, antique studding and gorgeous high backed feature.





THE SOFIA CHAIR
W: 83cm H: 97cm D: 89cm



SHOWN IN PLOSH TORNIERIC

# PRODUCT INFORMATION

## **COVER OPTIONS**

Available in Full Leather or Full Fabric:

# **FOOT OPTIONS**

Available in two wood colours:





WEATHERED OAK

DARK WOOD

#### STUD OPTIONS

Available in two colour options:





PEWTER

## HOW TO ORDER YOUR CHAIR

- 1. Choose either Full Leather or Full Fabric
- 2. Select Leather from the Leather Collection or fabric from the Book of Plains or Book of Patterns
- 3. Decide between Pewter or Antique Studs
- 4. Pick Weathered Oak or Dark Wood Feet

Sofas are hand crafted and made to order from the finest materials, sourced from around the world. Our leathers are natural, have character and age beautifully. All our solid hardwood comes from sustainable forests and our shapely legs are hand turned and polished to perfection. Fillings are super soft, mixing feather, foam and fibre. We test to the highest British standards, (including our own A&J bottom test!)

www.alexanderandjamessofas.com