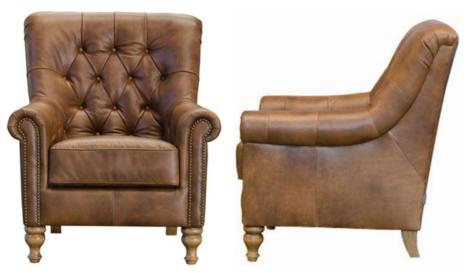

Our latest modern classic which warmly delivers a hug in a chair! A fresh design with hand buttoned detailing, antique studding and gorgeous high backed feature.

THE SOFIA CHAIR
W: 83cm H: 97cm D: 89cm

## **COVER OPTIONS**

Available in Full Leather or Full Fabric: