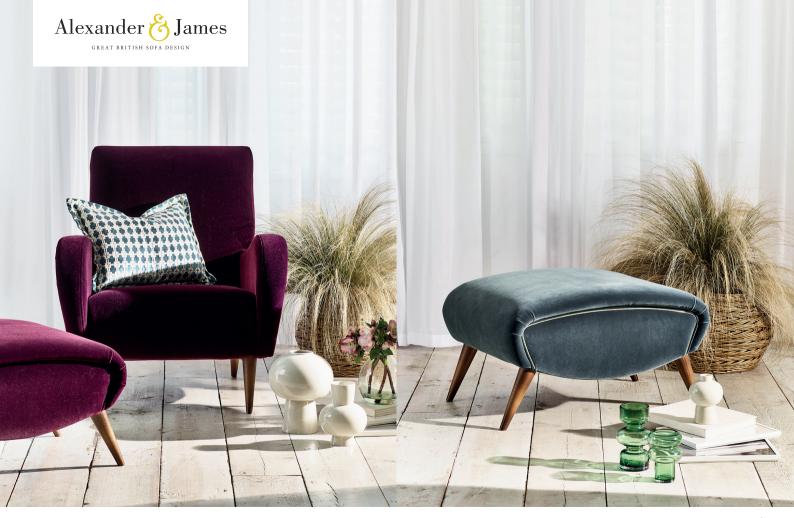

Lonnie: Swooping curves and laid back luxe. Optional gold trim adds next level glamour if required. Super sexy. Fitz: Cool mini foot stool with optional gold flashes.

LONNIE CHAIR
SHOWN IN BIBA HAZE WITH GOLD PIPING

W: 85cm H: 98cm D: 100cm

SHOWN IN BIBA HAZE WITH GOLD PIPING

W: 64cm H: 45cm D: 74cm