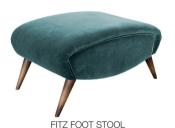

Lonnie: Swooping curves and laid back luxe. Optional gold trim adds next level glamour if required. Super sexy. Fitz: Cool mini foot stool with optional gold flashes.

LONNIE CHAIR
SHOWN IN BIBA HAZE WITH GOLD PIPING

W: 85cm H: 98cm D: 100cm

SHOWN IN BIBA HAZE WITH GOLD PIPING

W: 64cm H: 45cm D: 74cm