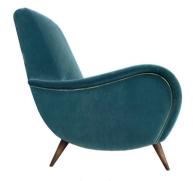

Lonnie: Swooping curves and laid back luxe. Optional gold trim adds next level glamour if required. Super sexy. Fitz: Cool mini foot stool with optional gold flashes.

LONNIE CHAIR
SHOWN IN BIBA HAZE WITH GOLD PIPING

W: 85cm H: 98cm D: 100cm

SHOWN IN BIBA HAZE WITH GOLD PIPING

W: 64cm H: 45cm D: 74cm