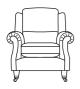

## Henley

CHAIR H102cm W94cm D106cm SH54cm SW50cm SD55cm AH68cm

TWO SEATER SOFA INCLUDING 2 SCATTER CUSHIONS H102cm W153cm D106cm SH54cm SW109cm SD55cm AH68cm

LARGE TWO SEATER SOFA INCLUDING 2 SCATTER CUSHIONS H102cm W208cm D106cm SH54cm SW164cm SD55cm AH68cm

| KEY |              |  |
|-----|--------------|--|
| Н   | Total Height |  |
| SH  | Seat Height  |  |
| W   | Total Width  |  |
| SW  | Seat Width   |  |
| D   | Total Depth  |  |
| SD  | Seat Depth   |  |
| AH  | Arm Height   |  |
|     |              |  |