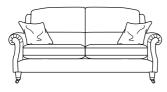

## Henley

CHAIR H102cm W94cm D106cm SH54cm SW50cm SD55cm AH68cm

TWO SEATER SOFA INCLUDING 2 SCATTER CUSHIONS H102cm W153cm D106cm SH54cm SW109cm SD55cm AH68cm

LARGE TWO SEATER SOFA INCLUDING 2 SCATTER CUSHIONS H102cm W208cm D106cm SH54cm SW164cm SD55cm AH68cm

| KEY |              |  |
|-----|--------------|--|
| Н   | Total Height |  |
| SH  | Seat Height  |  |
| W   | Total Width  |  |
| SW  | Seat Width   |  |
| D   | Total Depth  |  |
| SD  | Seat Depth   |  |
| AH  | Arm Height   |  |
|     |              |  |