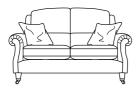

## Henley

CHAIR H102cm W94cm D106cm SH54cm SW50cm SD55cm AH68cm

TWO SEATER SOFA INCLUDING 2 SCATTER CUSHIONS H102cm W153cm D106cm SH54cm SW109cm SD55cm AH68cm

LARGE TWO SEATER SOFA INCLUDING 2 SCATTER CUSHIONS H102cm W208cm D106cm SH54cm SW164cm SD55cm AH68cm

| KEY |              |  |
|-----|--------------|--|
| Н   | Total Height |  |
| SH  | Seat Height  |  |
| W   | Total Width  |  |
| SW  | Seat Width   |  |
| D   | Total Depth  |  |
| SD  | Seat Depth   |  |
| AH  | Arm Height   |  |
|     |              |  |