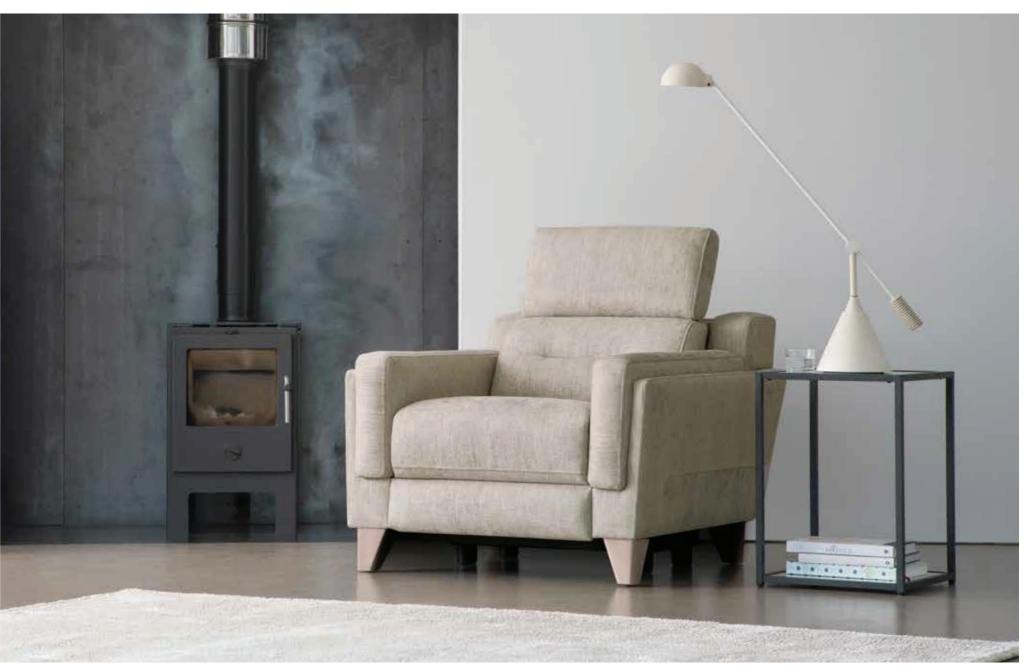

above: design 1801 two seater power recliner sofa in bexley smoke with legs in brushed steel below: design 1801 leather large two seater power recliner sofa in como dove

design 1801 power recliner chair in bexley smoke