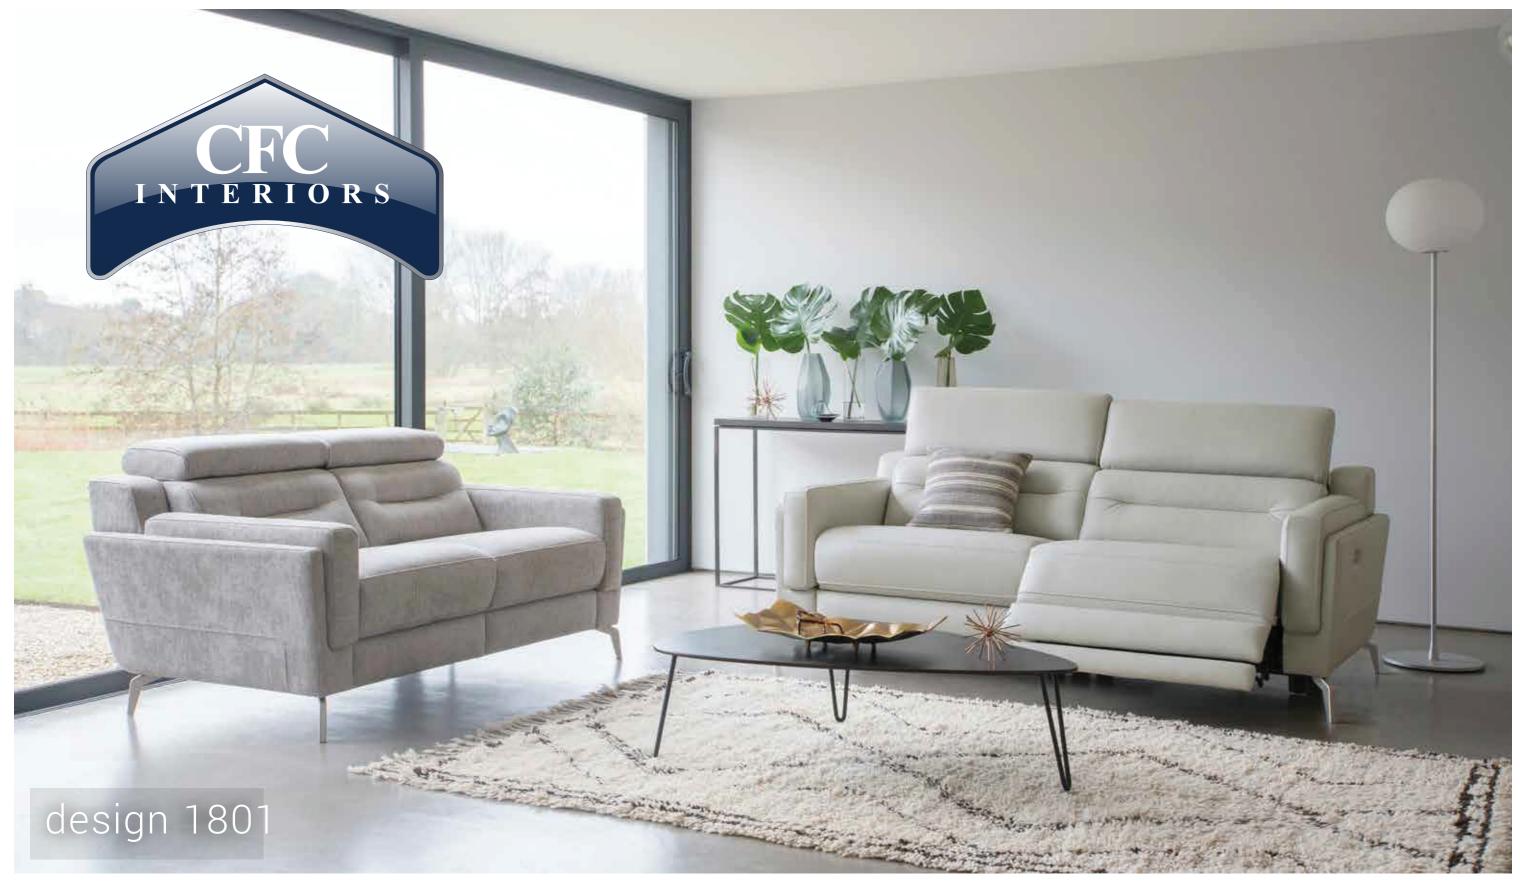

## design 1801

Ergonomically designed and engineered to provide the ultimate in comfort, design 1801 is an ultra-modern take on the classic recliner. As the newest addition to the collection, design 1801 combines smooth clean lines, comfortable deep seats and tailored inset arms to create a stylish range that yet again redefines the art of reclining.

Featuring evolution's signature adjustable headrests, seamless reclining mechanism and brushed chrome two button control for power reclining, design 1801 will offer you the ultimate in comfort every time you sit.

above: design 1801 two seater power recliner sofa in bexley smoke with legs in brushed steel below: design 1801 leather large two seater power recliner sofa in como dove

design 1801 power recliner chair in bexley smoke