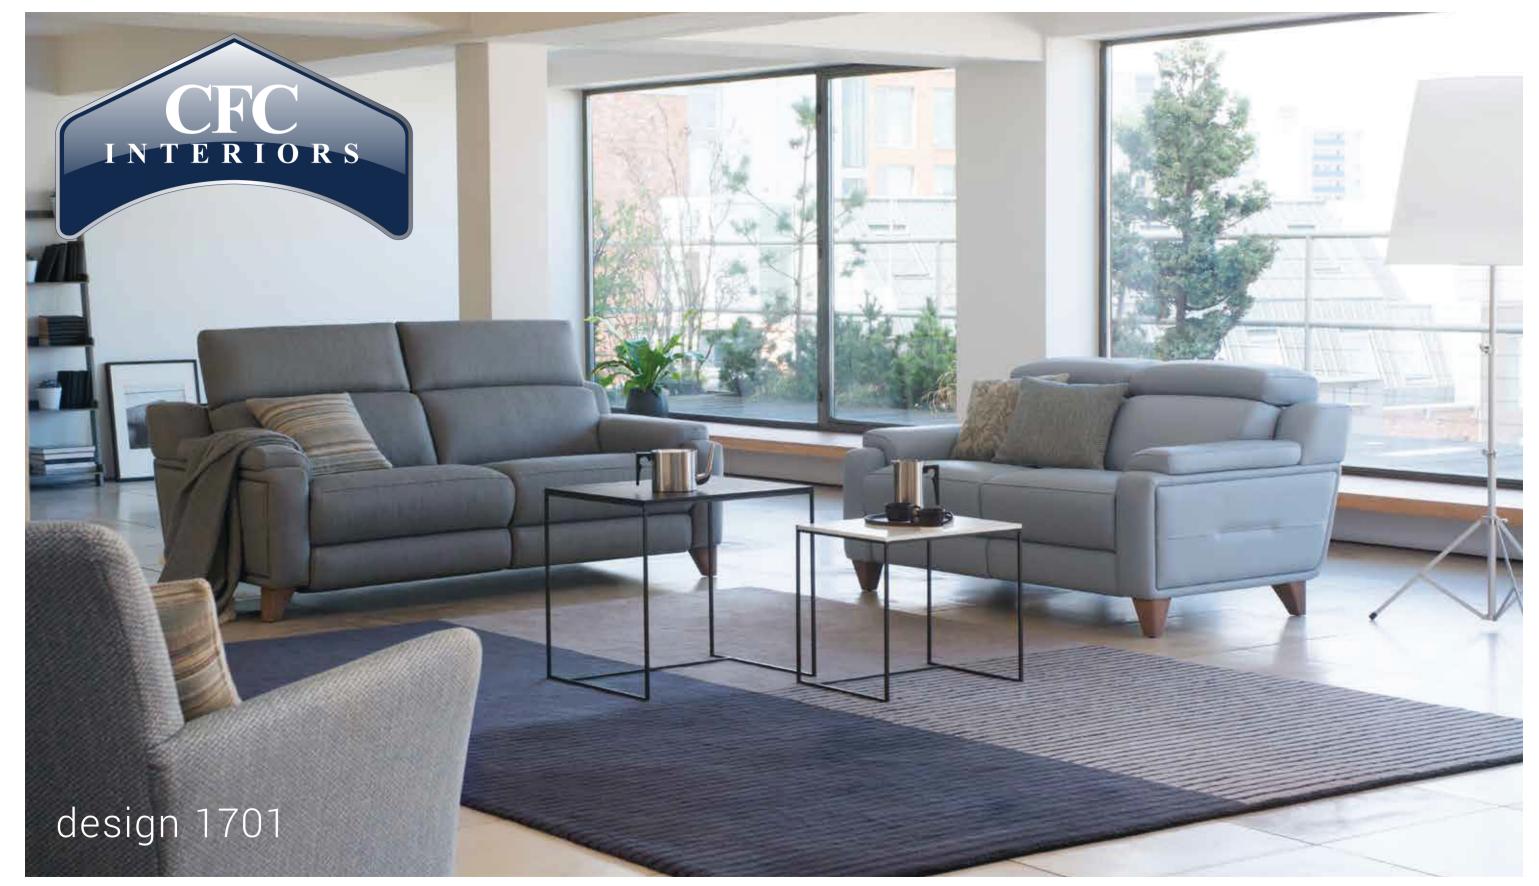

design 1701 leather two seater sofa in como skye blue, scatters in pixel teal and speckle sky

design 1701 corner group in bexley thistle, scatters in ribbon sky, pixel teal and abstract sable

## design 1701

Available as an armchair, two seater, large two seater sofa and corner group, design 1701's generous proportions and clean lines give it a sophisticated contemporary aesthetic.

The meticulously engineered design features a lifting, adjustable headrest and a seamless reclining mechanism that transports you in perfect comfort from upright all the way to full recline. In a first for Parker Knoll, the stylish brushed chrome two button power recline control also houses a USB port for connecting your devices.