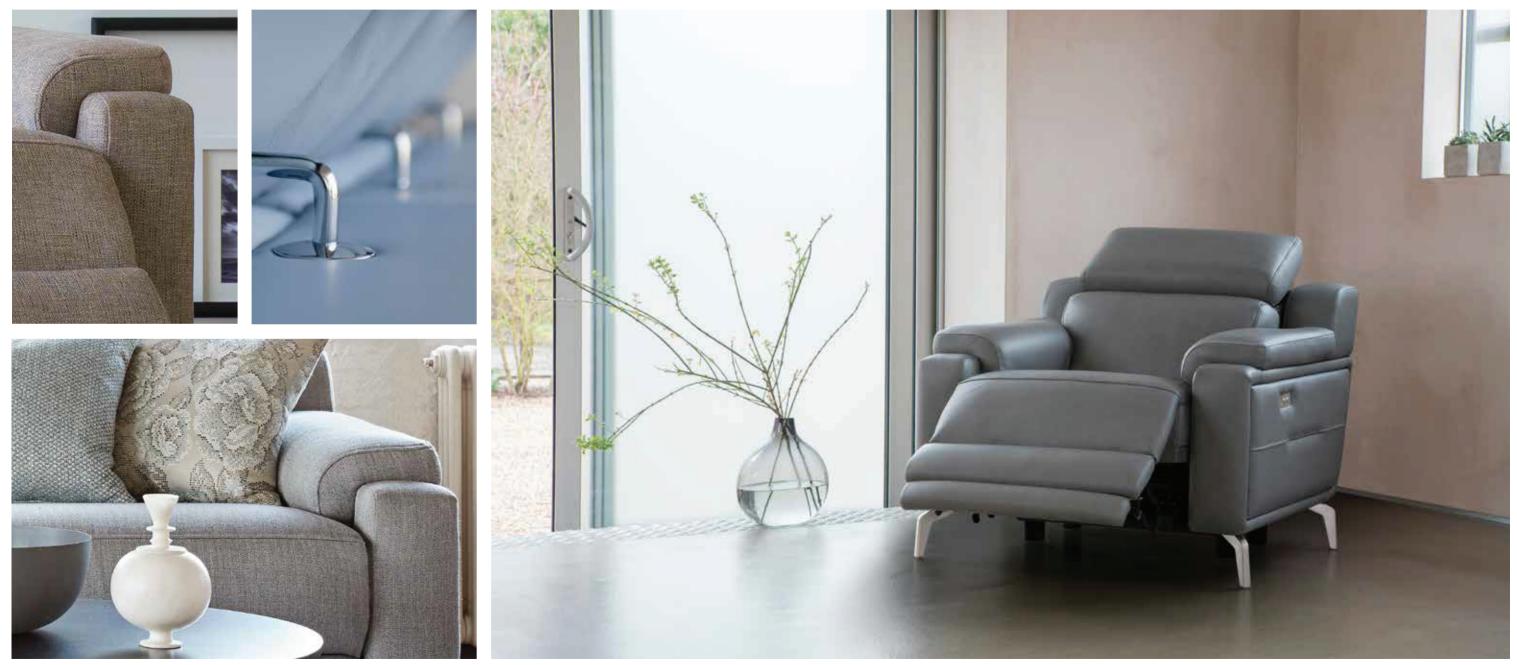

above: design 1701 power recliner chair in crosshatch sable | design 1701 leather headrest in como skye blue | below: design 1701 large two seater power recliner in herringbone slate, scatters in basketweave teal and pixel teal

design 1701 leather power recliner chair in como slate