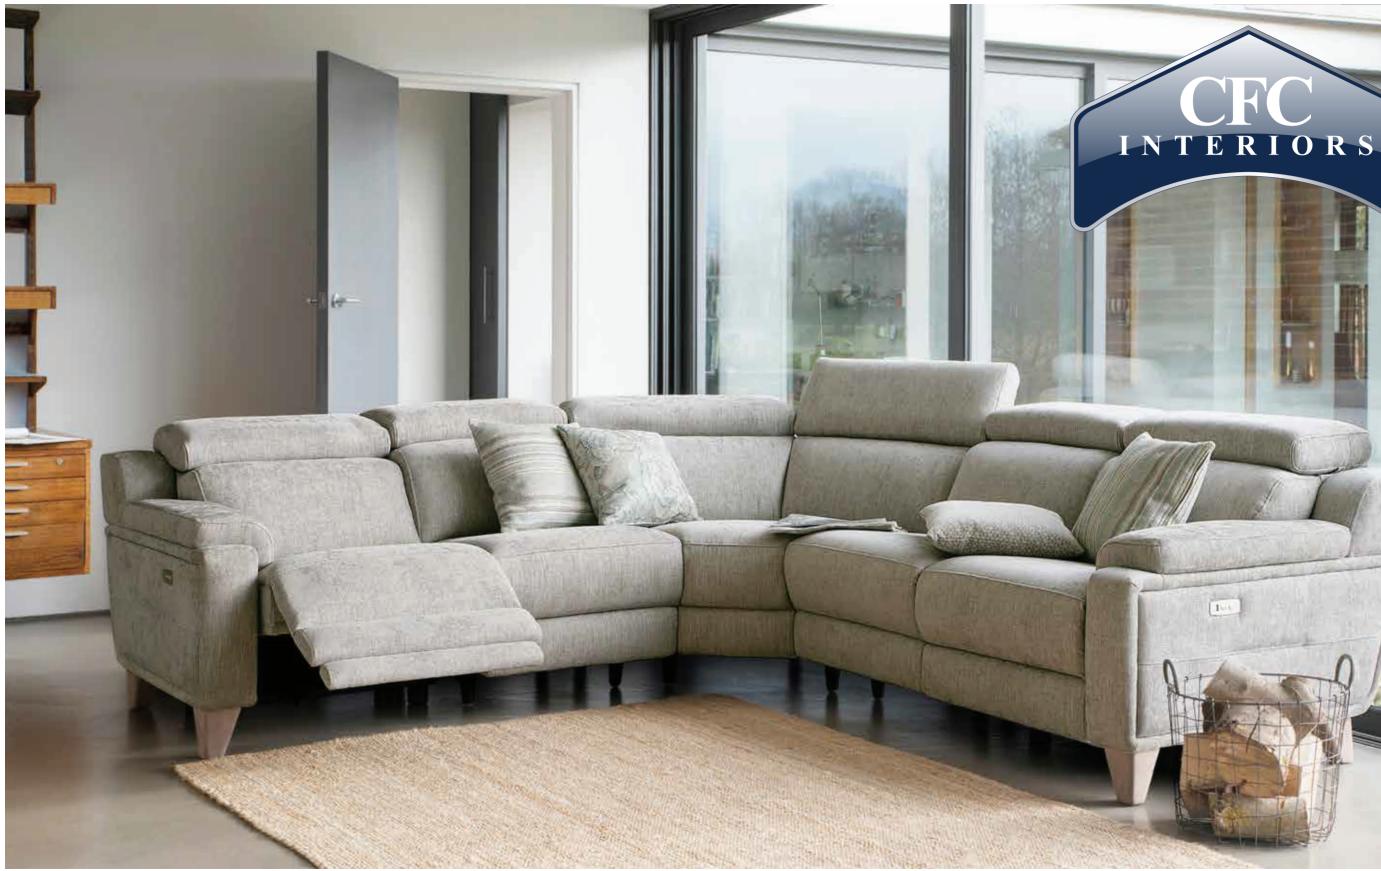

design 1701 leather two seater sofa in como skye blue, scatters in pixel teal and speckle sky

design 1701 corner group in bexley thistle, scatters in ribbon sky, pixel teal and abstract sable

## design 1701

Available as an armchair, two seater, large two seater sofa and corner group, design 1701's generous proportions and clean lines give it a sophisticated contemporary aesthetic.

The meticulously engineered design features a lifting, adjustable headrest and a seamless reclining mechanism that transports you in perfect comfort from upright all the way to full recline. In a first for Parker Knoll, the stylish brushed chrome two button power recline control also houses a USB port for connecting your devices.