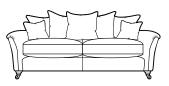

LARGE TWO SEATER SOFA INCLUDING 4 PILLOWS AND 2 SCATTER CUSHIONS H91cm W192cm D97cm SH54cm SW150cm SD58cm AH68cm

LARGE TWO SEATER SOFA INCLUDING 2 SCATTER CUSHIONS H95cm W192cm D97cm SH54cm SW150cm SD58cm AH68cm

GRAND SOFA INCLUDING 5 PILLOWS AND 2 SCATTER CUSHIONS H91cm W221cm D97cm SH54cm SW180cm SD58cm AH68cm

GRAND SOFA INCLUDING 2 SCATTER CUSHIONS H95cm W221cm D97cm SH54cm SW180cm SD58cm AH68cm

| OPTIONS*                       | STANDARD     | OPTION                         |
|--------------------------------|--------------|--------------------------------|
| WOOD FINISH                    | MAHOGANY     | CHERRY<br>TEAK                 |
| SEAT INTERIOR                  | ENCORE FIBRE | PREMIUM<br>COMFORT FOAM        |
| LEG TRIM                       | BRASS        | CHROME<br>SQUARE<br>TAPEREDLEG |
| AVAILABLE IN LEATHER OR FABRIC |              |                                |