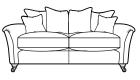

GRAND SOFA INCLUDING 5 PILLOWS AND 2 SCATTER CUSHIONS H91cm W221cm D97cm SH54cm SW180cm SD58cm AH68cm

GRAND SOFA INCLUDING 2 SCATTER CUSHIONS H95cm W221cm D97cm SH54cm SW180cm SD58cm AH68cm

| OPTIONS*                       | STANDARD     | OPTION                         |
|--------------------------------|--------------|--------------------------------|
| WOOD FINISH                    | MAHOGANY     | CHERRY<br>TEAK                 |
| SEAT INTERIOR                  | ENCORE FIBRE | PREMIUM<br>COMFORT FOAM        |
| LEG TRIM                       | BRASS        | CHROME<br>SQUARE<br>TAPEREDLEG |
| AVAILABLE IN LEATHER OR FABRIC |              |                                |