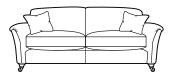

## FORMAL BACK

CHAIR H89cm W94cm D97cm SH54cm SW50cm SD58cm AH63cm

TWO SEATER SOFA INCLUDING 2 SCATTER CUSHIONS H95cm W163cm D97cm SH54cm SW117cm SD58cm AH68cm

TWO SEATER SOFA INCLUDING 3 PILLOWS AND 2 SCATTER CUSHIONS H91cm W163cm D97cm SH54cm SW117cm SD58cm AH68cm