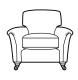

## FORMAL BACK

CHAIR H89cm W94cm D97cm SH54cm SW50cm SD58cm AH63cm

TWO SEATER SOFA INCLUDING 2 SCATTER CUSHIONS H95cm W163cm D97cm SH54cm SW117cm SD58cm AH68cm

TWO SEATER SOFA INCLUDING 3 PILLOWS AND 2 SCATTER CUSHIONS H91cm W163cm D97cm SH54cm SW117cm SD58cm AH68cm