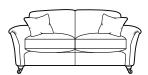

## FORMAL BACK

CHAIR H89cm W94cm D97cm SH54cm SW50cm SD58cm AH63cm

TWO SEATER SOFA INCLUDING 2 SCATTER CUSHIONS H95cm W163cm D97cm SH54cm SW117cm SD58cm AH68cm

TWO SEATER SOFA INCLUDING 3 PILLOWS AND 2 SCATTER CUSHIONS H91cm W163cm D97cm SH54cm SW117cm SD58cm AH68cm