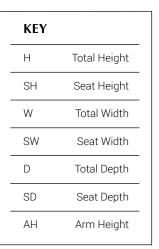

## FORMAL BACK

CHAIR H89cm W94cm D97cm SH54cm SW50cm SD58cm AH63cm

TWO SEATER SOFA INCLUDING 2 SCATTER CUSHIONS H95cm W163cm D97cm SH54cm SW117cm SD58cm AH68cm

TWO SEATER SOFA INCLUDING 3 PILLOWS AND 2 SCATTER CUSHIONS H91cm W163cm D97cm SH54cm SW117cm SD58cm AH68cm

LARGE TWO SEATER SOFA INCLUDING 4 PILLOWS AND 2 SCATTER CUSHIONS H91cm W192cm D97cm SH54cm SW150cm SD58cm AH68cm

LARGE TWO SEATER SOFA INCLUDING 2 SCATTER CUSHIONS H95cm W192cm D97cm SH54cm SW150cm SD58cm AH68cm

GRAND SOFA INCLUDING 5 PILLOWS AND 2 SCATTER CUSHIONS H91cm W221cm D97cm SH54cm SW180cm SD58cm AH68cm

GRAND SOFA INCLUDING 2 SCATTER CUSHIONS H95cm W221cm D97cm SH54cm SW180cm SD58cm AH68cm

| OPTIONS*                       | STANDARD     | OPTION                         |
|--------------------------------|--------------|--------------------------------|
| WOOD FINISH                    | MAHOGANY     | CHERRY<br>TEAK                 |
| SEAT INTERIOR                  | ENCORE FIBRE | PREMIUM<br>COMFORT FOAM        |
| LEG TRIM                       | BRASS        | CHROME<br>SQUARE<br>TAPEREDLEG |
| AVAILABLE IN LEATHER OR FABRIC |              |                                |