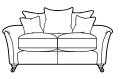

LARGE TWO SEATER SOFA INCLUDING 4 PILLOWS AND 2 SCATTER CUSHIONS H91cm W192cm D97cm SH54cm SW150cm SD58cm AH68cm

LARGE TWO SEATER SOFA INCLUDING 2 SCATTER CUSHIONS H95cm W192cm D97cm SH54cm SW150cm SD58cm AH68cm