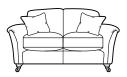

## FORMAL BACK

CHAIR H89cm W94cm D97cm SH54cm SW50cm SD58cm AH63cm

TWO SEATER SOFA INCLUDING 2 SCATTER CUSHIONS H95cm W163cm D97cm SH54cm SW117cm SD58cm AH68cm

TWO SEATER SOFA INCLUDING 3 PILLOWS AND 2 SCATTER CUSHIONS H91cm W163cm D97cm SH54cm SW117cm SD58cm AH68cm