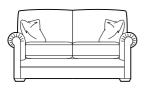

## Canterbury

CHAIR H94cm W94cm D95cm SH51cm SW44cm SD56cm AH62cm

TWO SEATER SOFA
INCLUDING 2 SCATTER CUSHIONS
H90cm W176cm D100cm
SH51cm SW122cm SD61cm AH67cm

LARGE TWO SEATER SOFA
INCLUDING 2 SCATTER CUSHIONS
H90cm W205cm D100cm
SH51cm SW151cm SD61cm AH67cm

| KEY |              |  |
|-----|--------------|--|
| Н   | Total Height |  |
| SH  | Seat Height  |  |
| W   | Total Width  |  |
| SW  | Seat Width   |  |
| D   | Total Depth  |  |
| SD  | Seat Depth   |  |
| AH  | Arm Height   |  |
|     |              |  |