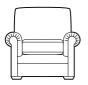

## Canterbury

CHAIR H94cm W94cm D95cm SH51cm SW44cm SD56cm AH62cm

TWO SEATER SOFA
INCLUDING 2 SCATTER CUSHIONS
H90cm W176cm D100cm
SH51cm SW122cm SD61cm AH67cm

LARGE TWO SEATER SOFA
INCLUDING 2 SCATTER CUSHIONS
H90cm W205cm D100cm
SH51cm SW151cm SD61cm AH67cm

| KEY |              |  |
|-----|--------------|--|
| Н   | Total Height |  |
| SH  | Seat Height  |  |
| W   | Total Width  |  |
| SW  | Seat Width   |  |
| D   | Total Depth  |  |
| SD  | Seat Depth   |  |
| AH  | Arm Height   |  |
|     |              |  |