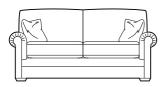

## Canterbury

CHAIR H94cm W94cm D95cm SH51cm SW44cm SD56cm AH62cm

TWO SEATER SOFA
INCLUDING 2 SCATTER CUSHIONS
H90cm W176cm D100cm
SH51cm SW122cm SD61cm AH67cm

LARGE TWO SEATER SOFA
INCLUDING 2 SCATTER CUSHIONS
H90cm W205cm D100cm
SH51cm SW151cm SD61cm AH67cm

| KEY |              |  |
|-----|--------------|--|
| Н   | Total Height |  |
| SH  | Seat Height  |  |
| W   | Total Width  |  |
| SW  | Seat Width   |  |
| D   | Total Depth  |  |
| SD  | Seat Depth   |  |
| AH  | Arm Height   |  |
|     |              |  |