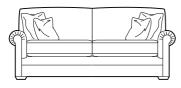

GRAND SOFA
INCLUDING 2 LARGE SCATTERS
AND 2 STANDARD SCATTER CUSHIONS
H90cm W230cm D104cm
SH51cm SW176cm SD66cm AH67cm

| OPTIONS*                       | STANDARD     | OPTION                  |
|--------------------------------|--------------|-------------------------|
| WOOD FINISH                    | CHERRY       | MAHOGANY<br>TFAK        |
| SEAT INTERIOR                  | ENCORE FIBRE | PREMIUM<br>COMFORT FOAM |
| SCATTERS                       | FEATHER      | FIBRE                   |
| AVAILABLE IN LEATHER OR FABRIC |              |                         |

| KEY |              |  |
|-----|--------------|--|
| Н   | Total Height |  |
| SH  | Seat Height  |  |
| W   | Total Width  |  |
| SW  | Seat Width   |  |
| D   | Total Depth  |  |
| SD  | Seat Depth   |  |
| AH  | Arm Height   |  |
|     |              |  |