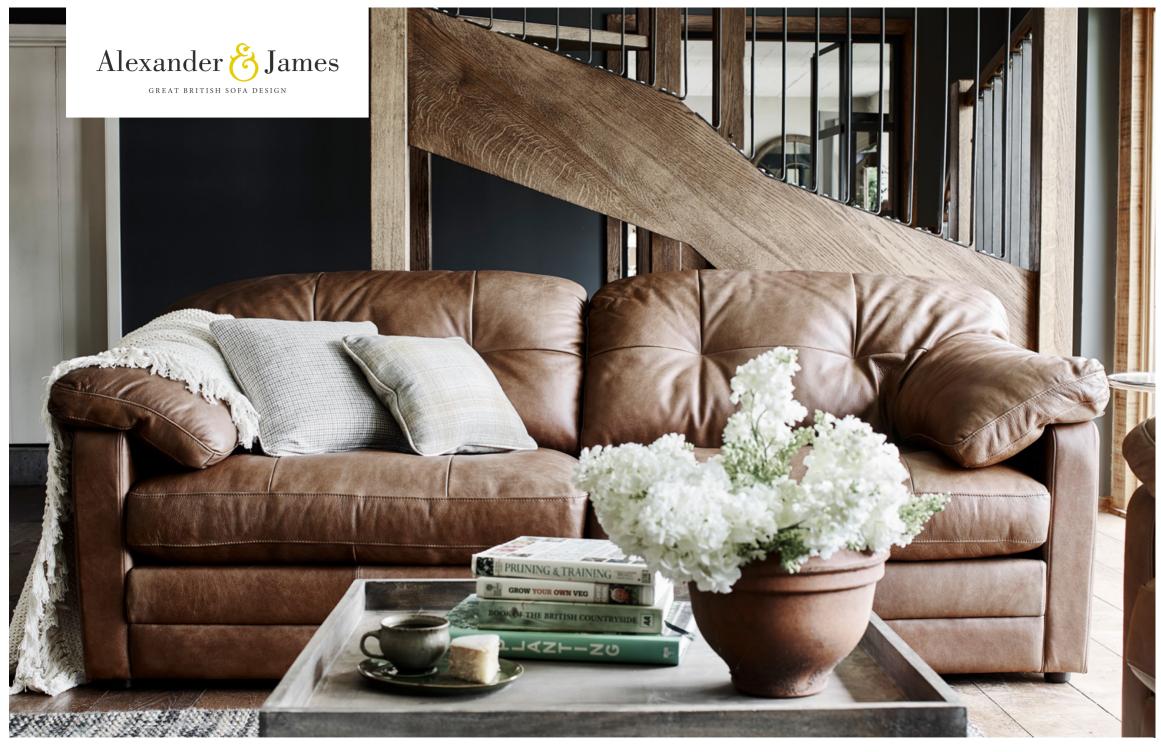

BAILEY 3 SEATER SOFA IN INDIANA TAN LEATHER

Bold styling with relaxed super comfy seats for laid back living.

4 SEATER SOFA SHOWN IN BYRON TUMBLEWEED W: 270cm H: 90cm D: 106cm

3 SEATER SOFA / SPLIT SHOWN IN BYRON TUMBLEWEED W: 235cm H: 90cm D: 106cm

2 SEATER SOFA SHOWN IN BYRON TUMBLEWEED W: 200cm H: 90cm D: 106cm

SNUGGLER CHAIR SHOWN IN BYRON TUMBLEWEED W: 150cm H: 90cm D: 106cm

LOUNGE CHAIR SHOWN IN BYRON TUMBLEWEED W: 119cm H: 90cm D:106

# STANDARD CHAIR SHOWN IN BYRON TUMBLEWEED

STANDARD CHAIRFOOshown in Byron tumbleweedshown in ByrW: 97cm H: 90cm D: 101cmW: 90cm H:

FOOTSTOOL SHOWN IN BYRON TUMBLEWEED W: 90cm H: 50cm D: 67cm

finest materials, sourced from around the world. Our leathers are natural, have character and age beautifully. All our solid hardwood comes from sustainable forests and our shapely legs are hand turned and polished to perfection. Fillings are super soft, mixing feather, foam and fibre. We test to the highest British standards, (including our own A&J bottom test!)