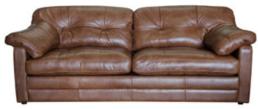

BAILEY 3 SEATER SOFA IN INDIANA TAN LEATHER

Bold styling with relaxed super comfy seats for laid back living.

4 SEATER SOFA SHOWN IN BYRON TUMBLEWEED W: 270cm H: 90cm D: 106cm

3 SEATER SOFA / SPLIT SHOWN IN BYRON TUMBLEWEED W: 235cm H: 90cm D: 106cm

2 SEATER SOFA SHOWN IN BYRON TUMBLEWEED W: 200cm H: 90cm D: 106cm

SNUGGLER CHAIR SHOWN IN BYRON TUMBLEWEED W: 150cm H: 90cm D: 106cm

LOUNGE CHAIR SHOWN IN BYRON TUMBLEWEED W: 119cm H: 90cm D:106

# STANDARD CHAIR SHOWN IN BYRON TUMBLEWEED

STANDARD CHAIRFOOshown in Byron tumbleweedshown in ByrW: 97cm H: 90cm D: 101cmW: 90cm H:

FOOTSTOOL SHOWN IN BYRON TUMBLEWEED W: 90cm H: 50cm D: 67cm

finest materials, sourced from around the world. Our leathers are natural, have character and age beautifully. All our solid hardwood comes from sustainable forests and our shapely legs are hand turned and polished to perfection. Fillings are super soft, mixing feather, foam and fibre. We test to the highest British standards, (including our own A&J bottom test!)