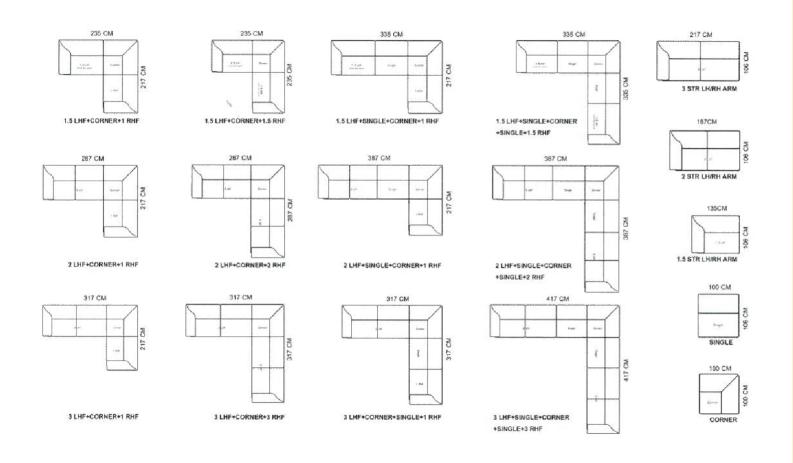

#### HOW TO ORDER YOUR SOFA

1. Choose your sofa configuration using the units and configuration suggestions provided.

2. Select any leather from the Leather Collection

Sofas are hand crafted and made to order from the finest materials, sourced from around the world. Our leathers are natural, have character and age beautifully. All our solid hardwood comes from sustainable forests and our shapely legs are hand turned and polished to perfection. Fillings are super soft, mixing feather, foam and fibre. We test to the highest British standards, (including our own A&J bottom test!)