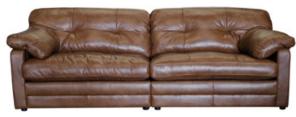

BAILEY 3 SEATER SOFA IN INDIANA TAN LEATHER

Bold styling with relaxed super comfy seats for laid back living.

4 SEATER SOFA SHOWN IN BYRON TUMBLEWEED W: 270cm H: 90cm D: 106cm

3 SEATER SOFA / SPLIT SHOWN IN BYRON TUMBLEWEED W: 235cm H: 90cm D: 106cm

2 SEATER SOFA SHOWN IN BYRON TUMBLEWEED W: 200cm H: 90cm D: 106cm

SNUGGLER CHAIR SHOWN IN BYRON TUMBLEWEED W: 150cm H: 90cm D: 106cm

LOUNGE CHAIR SHOWN IN BYRON TUMBLEWEED W: 119cm H: 90cm D:106

# STANDARD CHAIR SHOWN IN BYRON TUMBLEWEED

STANDARD CHAIRFOOshown in Byron tumbleweedshown in ByrW: 97cm H: 90cm D: 101cmW: 90cm H:

FOOTSTOOL SHOWN IN BYRON TUMBLEWEED W: 90cm H: 50cm D: 67cm

finest materials, sourced from around the world. Our leathers are natural, have character and age beautifully. All our solid hardwood comes from sustainable forests and our shapely legs are hand turned and polished to perfection. Fillings are super soft, mixing feather, foam and fibre. We test to the highest British standards, (including our own A&J bottom test!)