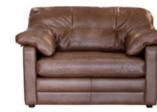

2 SEATER SOFA SHOWN IN BYRON TUMBLEWEED W: 200cm H: 90cm D: 106cm

SNUGGLER CHAIR SHOWN IN BYRON TUMBLEWEED W: 150cm H: 90cm D: 106cm

LOUNGE CHAIR SHOWN IN BYRON TUMBLEWEED W: 119cm H: 90cm D:106

# STANDARD CHAIR SHOWN IN BYRON TUMBLEWEED

STANDARD CHAIRFOOshown in Byron tumbleweedshown in ByrW: 97cm H: 90cm D: 101cmW: 90cm H:

FOOTSTOOL SHOWN IN BYRON TUMBLEWEED W: 90cm H: 50cm D: 67cm

finest materials, sourced from around the world. Our leathers are natural, have character and age beautifully. All our solid hardwood comes from sustainable forests and our shapely legs are hand turned and polished to perfection. Fillings are super soft, mixing feather, foam and fibre. We test to the highest British standards, (including our own A&J bottom test!)