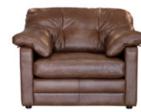

# STANDARD CHAIR SHOWN IN BYRON TUMBLEWEED

STANDARD CHAIRFOOshown in Byron tumbleweedshown in ByrW: 97cm H: 90cm D: 101cmW: 90cm H:

FOOTSTOOL SHOWN IN BYRON TUMBLEWEED W: 90cm H: 50cm D: 67cm

finest materials, sourced from around the world. Our leathers are natural, have character and age beautifully. All our solid hardwood comes from sustainable forests and our shapely legs are hand turned and polished to perfection. Fillings are super soft, mixing feather, foam and fibre. We test to the highest British standards, (including our own A&J bottom test!)